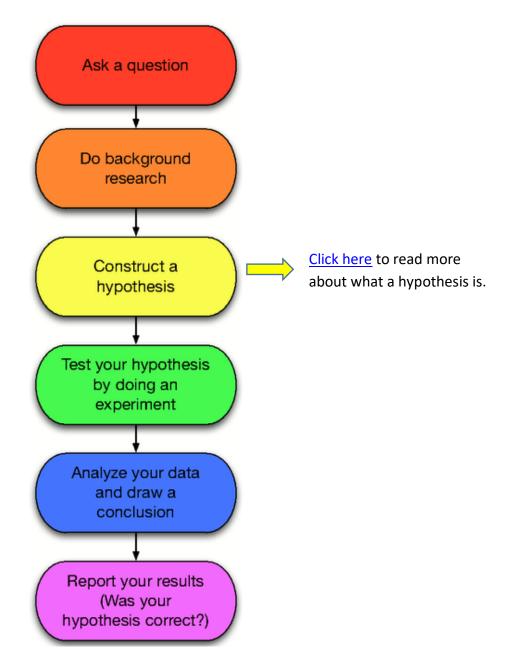

## What is the Scientific Method?

The scientific method is an investigative process for experimentation. It is used to explore observations and answer questions. Do all scientists follow this *exact* process? No! There are many versions of the scientific method. The scientific method can be modified to suit the situation. The goal is to discover cause and effect relationships by asking questions, gathering and examining evidence, and seeing if all of it can be analyzed into a logical explanation. The scientific method will help you to answer your research question. The scientific method is a series of steps.

## Steps of the Scientific Method